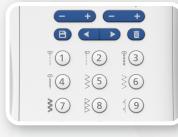

### 10 BUTTONHOLE **STYLES**

One-step automatic buttonhole foot with 10 styles included.