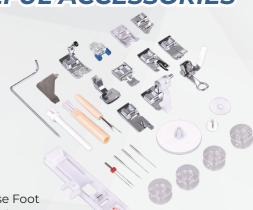

## **USEFUL ACCESSORIES**

All Purpose Foot Zipper Foot **Buttonhole Foot** Satin Stitch Foot Button Sewing Foot Overcasting Foot Blind hem Foot Hemmer Foot Gathering Foot

Cording Foot Straight Stitch Foot **Embroidery Foot** Seam Ripper / Brush Edge / Quilting Guide Twin Needle