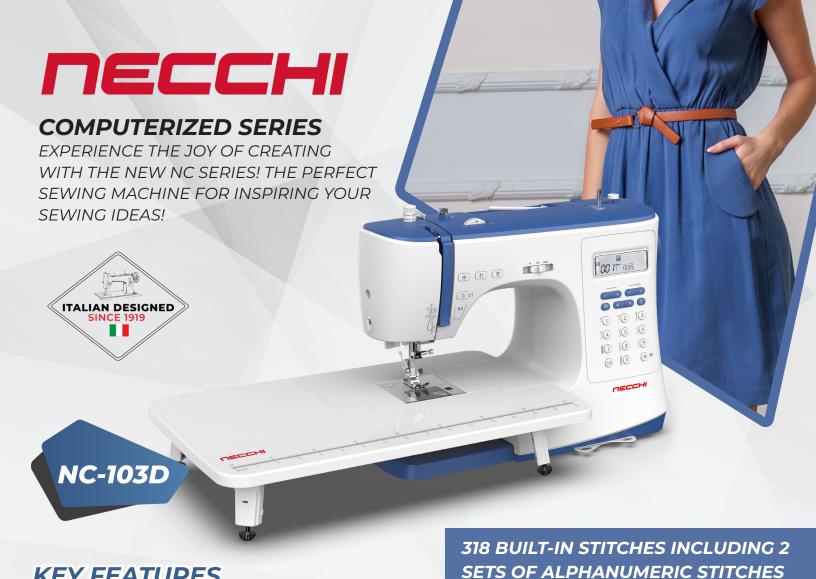

## HORIZONTAL DROP-IN **BOBBIN SYSTEM**

Quick bobbin threading system with easy bobbin thread set up and a helpful bobbin thread cutter.