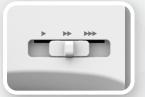

### SPEED CONTROL

Speed control slider to easily adjust the sewing speed from slow to fast.