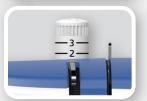

### ADJUSTABLE PRESSER FOOT **PRESSURE**

Easily feed either lightweight fabrics or heavier fabrics with the adjustable presser foot pressure.