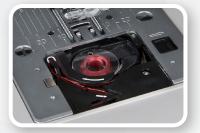

### **DIRECT STITCH SELECTION**

Effortless, direct button selection of all 310 built-in stitches.