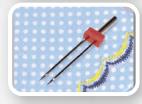

#### TWIN NEEDLE SEWING

Sew decorative stitches in two parallel lines with two different threads.