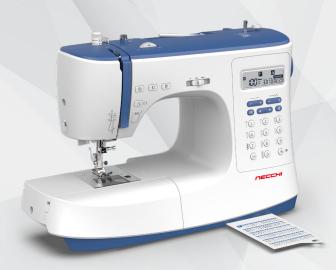

# **KEY FEATURES**



## HORIZONTAL DROP-IN **BOBBIN SYSTEM**

Quick bobbin threading system with easy bobbin thread set up and a helpful bobbin thread cutter.



### **DIRECT STITCH SELECTION**

Effortless, direct button selection of all 310 built-in stitches.



### 10 BUTTONHOLE **STYLES**

One-step automatic buttonhole foot with 10 styles included.



## **UTILITY STITCHES WITH MEMORY FUNCTION**

Conveniently combine, save and store up to 40 stitches and names.



## **AUTOMATIC NEEDLE THREADER**

Threading the needle is effortless with the built-in Automatic Needle Threader.



## LARGE LCD DISPLAY WITH BACK-LIGHT

Bright and large LCD display.

## SEWING FEATURES



## **USEFUL ACCESSORIES**



All Purpose Foot Zipper Foot **Buttonhole Foot** Satin Stitch Foot Button Sewing Foot Overcasting Foot Blind hem Foot Hemmer Foot Gathering Foot

Cording Foot Straight Stitch Foot **Embroidery Foot** Seam Ripper / Brush Edge / Quilting Guide Twin Needle

# **UTILITY AND DECORATIVE STITCHES**

316 BUILT-IN STITCHES INCLUDING 2 ALPHABETICAL FONTS





www.necchi.us





### SPEED CONTROL

Speed control slider to easily adjust the sewing speed from slow to fast.



### START/STOP BUTTON AND LOCK STITCH BUTTON

Start and stop the machine without using the foot pedal, and sew 3 locking stitches with the press of a button.



### ADJUSTABLE PRESSER FOOT **PRESSURE**

Easily feed either lightweight fabrics or heavier fabrics with the adjustable presser foot pressure